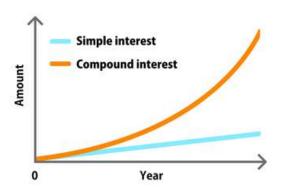

#### **COMPOUNDING**

| Do    | ollar Cost | Averaging |
|-------|------------|-----------|
| Price |            | Buy Buy   |
|       | Buy Buy    | √ Time    |

| • | • | • | • | • | • | • | • | • | • | • | • | • | • | •   | • | • | • | • | • | • | • | • | • • | • | • | • | • | • • | • | • | • | • • | • | • | • | • | • | • | • • | •   | •   |  |
|---|---|---|---|---|---|---|---|---|---|---|---|---|---|-----|---|---|---|---|---|---|---|---|-----|---|---|---|---|-----|---|---|---|-----|---|---|---|---|---|---|-----|-----|-----|--|
| • |   | • | • |   | • | • | • | • | • | • | • |   |   |     |   | • | • | • | • | • | • | • |     |   | • | • | • |     | • |   | • |     | • | • | • | • | • | • | • • |     |     |  |
| • | • | • | • | • | • | • | • | • | • | • | • |   |   |     |   | • | • | • | • | • | • | • |     |   | • | • | • |     | • |   | • |     | • |   |   | • | • | • | • • |     |     |  |
|   | • |   |   | • |   |   |   | • | • | • | • |   |   |     |   |   | • |   | • |   |   | • |     |   |   |   | • |     | • |   | • |     | • |   |   | • | • | • | •   |     | •   |  |
| • |   |   |   |   |   | • |   |   | • | • | • |   |   |     |   |   |   |   | • |   |   |   |     |   |   |   | • |     |   |   | • |     | • |   |   |   | • |   |     |     |     |  |
|   |   |   |   |   |   |   |   |   |   | • |   |   |   |     |   |   |   |   |   |   |   |   |     |   |   |   | • |     |   |   | • |     |   |   |   |   |   | • |     |     |     |  |
|   | _ | _ | _ |   | _ |   | _ |   |   |   |   |   |   |     |   |   | _ | _ |   | _ | _ |   |     |   | _ |   |   |     | _ |   | _ |     |   |   | _ |   |   | _ |     |     |     |  |
| • | • | • | • | • | • | • | • | • | • | • |   |   | • |     |   |   | • | • | • | • | • | • | • • | • | • | • | • | •   | • | • | • |     | • | • | • | • | • | • | •   |     |     |  |
| • | • | • | • | • | • | • | • | • | • | • | • | • | • | • • | • | • | • | • | • | • | • | • | • • | • | • | • | • | • • | • | • | • | •   | • | • | • | • | • | • | • • | • • | •   |  |
| • | • | • | • | • | • | • | • | • | • | • | • |   |   | • • | • | • | • | • | • | • | • | • | • • | • | • | • | • | • • | • | • | • | •   | • | • | • | • | • | • | • • | •   | • • |  |