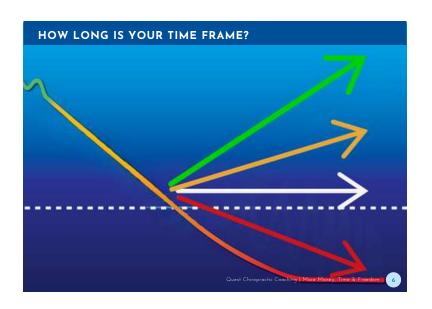

#### WHAT ARE THE SMALL THINGS STOPPING YOU FROM HAVING FREEDOM?

## TIME PERCEPTION: