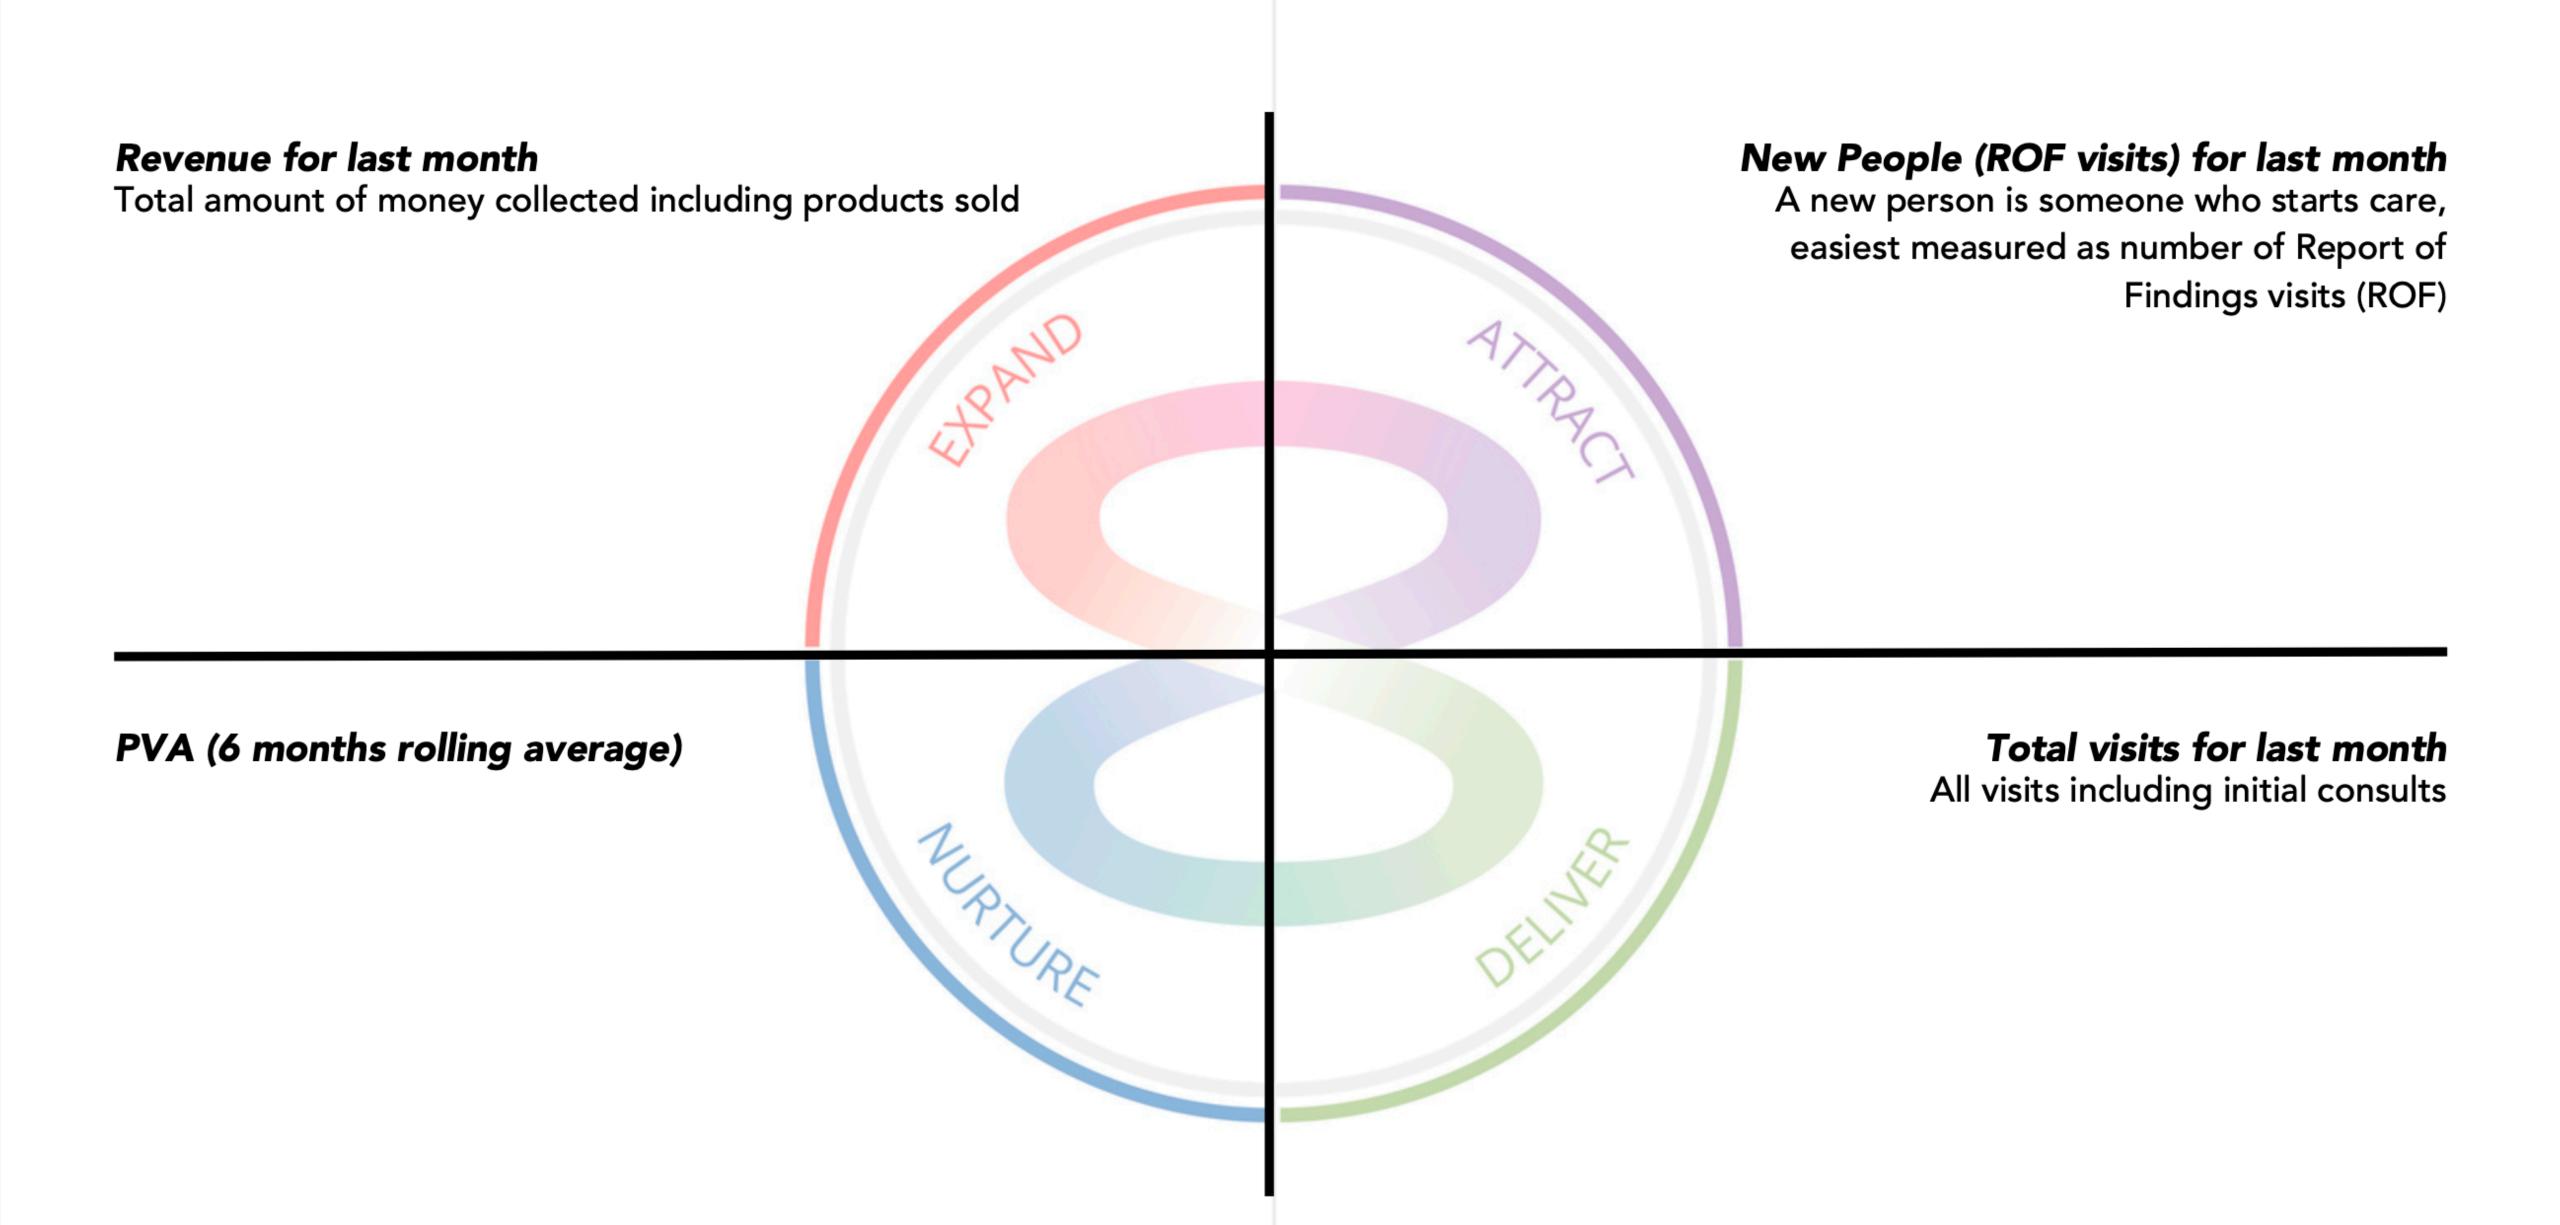

#### THE VOYAGE CHART

| PV<br>/Month | Income<br>/Month | Income<br>/Year | ATTRACT                                                                                                | NURTURE                                                                                              | DELIVER                                                                                                                      | EXPAND                                                                                     |
|--------------|------------------|-----------------|--------------------------------------------------------------------------------------------------------|------------------------------------------------------------------------------------------------------|------------------------------------------------------------------------------------------------------------------------------|--------------------------------------------------------------------------------------------|
| 1500         | 87,000           | \$1 mil +       | <ul><li>Curiousity</li><li>The Next Iteration</li><li>Collaberative partnerships</li></ul>             | <ul><li>Operations Manager</li><li>Publish</li><li>Scientific Contribution</li></ul>                 | <ul> <li>Optimisation of Resources</li> <li>Clinical Contribution to<br/>Profession</li> <li>Wayshower Governance</li> </ul> | <ul><li>Political Influence</li><li>Growing Legacy</li><li>Equity Sell-Offs</li></ul>      |
| 1300         | 75,400           | \$900k          | <ul><li>Completion</li><li>Generative Sessions</li><li>Patterns</li></ul>                              | <ul><li>Impact on Profession</li><li>Playing the Long Game</li><li>Board of Directors</li></ul>      | <ul><li>Branded by Technique</li><li>Chiropractic Finishing School</li><li>Internal Mentoring</li></ul>                      | <ul><li>Multiple Income Streams</li><li>Comperation</li><li>Business Model 301</li></ul>   |
| 1100         | 63,800           | \$760k          | <ul><li>Community</li><li>Congruence</li><li>Events Driven Practice</li></ul>                          | <ul><li>Profitability</li><li>Team Empowerment</li><li>in8model - Associates</li></ul>               | <ul><li>Team ascension</li><li>Executive Assistant</li><li>Personal Care - 301</li></ul>                                     | <ul><li>Public Speaking</li><li>Financial Contribution</li><li>Reoccuring Income</li></ul> |
| 900          | 52,200           | \$625K          | <ul><li>Redesign</li><li>PM Ascension</li><li>Attracting Associates</li></ul>                          | <ul><li>Practice Layout</li><li>Associate Driven Practice</li><li>OPM - Expand</li></ul>             | <ul> <li>Transferable Protocols</li> <li>Contact hours/% of income</li> <li>Personal Care - 201</li> </ul>                   | <ul><li>Free Up A Day</li><li>Investment Strategies</li><li>Seeding Practices</li></ul>    |
| 700          | 40,600           | \$490k          | <ul><li>Communication 201</li><li>Cultivating Chiropractors</li><li>Team Centred Mission</li></ul>     | <ul><li>Debt Reduction</li><li>Operational Cascade</li><li>OPM - Deliver</li></ul>                   | <ul><li>Time &amp; Motion</li><li>Meetings the Matter</li><li>Tech CA</li></ul>                                              | <ul><li>Statistics</li><li>Wealth Building</li><li>Business Model 201</li></ul>            |
| 500          | 29,000           | \$350k          | <ul><li>Physical Marketing</li><li>Culture</li><li>Client Centred Mission</li></ul>                    | <ul><li> 3rd Phase - Optimisation Care</li><li> in8model - Business</li><li> OPM - Nurture</li></ul> | <ul><li>Educational Plan</li><li>Internal Referrals</li><li>Personal Care 101</li></ul>                                      | <ul><li>Default Diary</li><li>Holidays</li><li>Congruence</li></ul>                        |
| 300          | 17,400           | \$210k          | <ul><li>Annual Marketing Plan</li><li>The Journey - QPFLTC</li><li>Automated Lead Generation</li></ul> | <ul><li>2nd phase - Regenerative Care</li><li>Storyboards</li><li>OPM - Attract</li></ul>            | <ul><li>Clinical Clarity</li><li>State Control</li><li>Communication - 101</li></ul>                                         | <ul><li>The Super CA</li><li>Management</li><li>Business Model 101</li></ul>               |
| 200          | 11,600           | \$140k          | <ul><li>Purpose, Outcomes</li><li>Bay 5 - Mission</li><li>Bay 1 - Beliefs</li></ul>                    | <ul><li>1st Phase - Stabilisation Care</li><li>Bay 6 - Strategy</li><li>Bay 2 Organisation</li></ul> | <ul><li> Visits 1&amp;2</li><li> Bay 7 - Design</li><li> Bay 3 - Engagement</li></ul>                                        | <ul><li>Money</li><li>Bay 8 Leverage</li><li>Bay 4 - Empowerment</li></ul>                 |